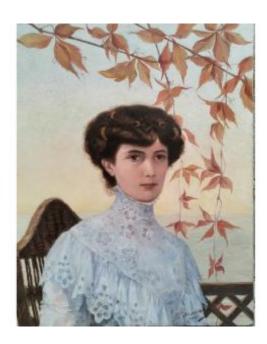

## Art Nouveau Seaside Portrait Circa 1900

## Description

TYPICAL PORTRAIT OF ART NEW IN WHICH NATURE TAKES ITS PLACE. FOLIAGE IS OFTEN A DECORATIVE ELEMENT DURING THIS TIME. THE LADY IS SITTING ON A GARDEN BENCH, FACING THE SEA. THE DRESS IS BEAUTIFULLY WORKED AND THE HAIR IS ACCOMPANIED BY RING-SHAPED BARETTES. THE CANVAS HAS BEEN CLEANED AND IS BY GABRIELLE BAPEAUME.

## 750 EUR

Signature : Bapeaume Period : 20th century Condition : Très bon état Material : Oil painting Width : 65 cm Height : 81 cm

https://www.proantic.com/en/848045-art-nouveau-seaside-port rait-circa-1900.html