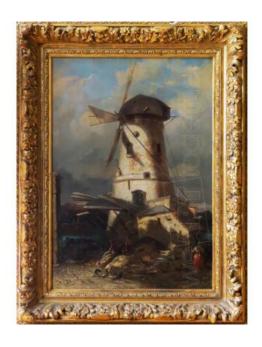

## Au Moulin Landscape, Hst, Dutch School Nineteenth

1 900 EUR

Signature : École Hollandaise

Period: 19th century

Condition : Très bon état Material : Oil painting

Length: 83 cm Width: 64 cm

## Description

This oil on canvas nineteenth large format (83 x 64 cm framed) is an animated landscape mill.

A Dutch school of the nineteenth both typical in reasons and modern in its aesthetic treatment. His commanding presence is further enhanced by the quality of its leadership, a gilded wooden frame and stucco (small accident at the top of the frame).

Dimensions: 65 x 46 sight cm / 83 x 64 cm framed.

Delivery by private carrier estimate.

Complete description on the website of our gallery by clicking here