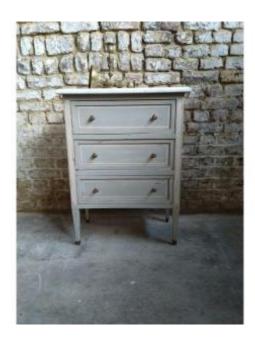

## Small Louis XVI Lacquered Commode From The Beginning XIX

650 EUR

Period: 19th century

Condition : Bon état

Material: Painted wood

Width: 55 cm

Height: 74 cm

Depth: 32 cm

## Description

Small Louis XVI chest of drawers in light gray relaquered fruitwood dating from the very beginning of the 19th century. It opens with 3 drawers in 3 rows, attached gripping buttons. The feet are fitted with bronze hooves, a slight difference between the anterior and posterior ones. A beautiful white marble top tops this piece of furniture. The patina is old but not original. Some repairs (bottom of feet) and traces of wear and use. Delivery included for mainland France.