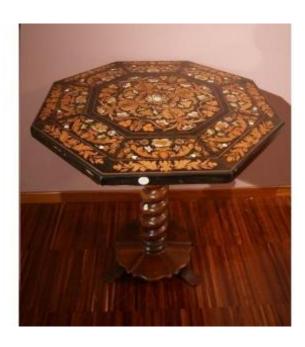

## Description

Dutch octagonal table from the early 1800s in rosewood decorated with rich mother-of-pearl inlays and inlays in various polychrome woods. Central log base in a tea towel pattern that ends in a small rounded rounded base that ends in three feet. Origin: Holland Period: early 1800s Dimensions: 67x67x75hcm Code: 13157 Visit our website www.centromercatoantiquariato.it +39 3469410359 Email: customer@centromercatoantiquariato.it Product link: https://www.centromercatoantiquariato.it/it/home/1025-tavolino-olandese-con-intarsi-in-mad reperla.html Buy securely in our shop with PayPal