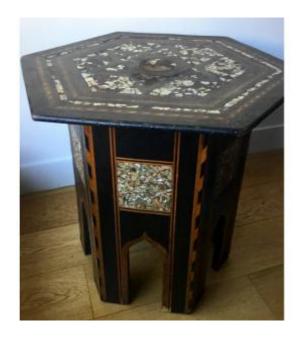

## Syrian Hexagonal Guéridon Inlaid With Mother Of Pearl, XIXth

360 EUR

Period: 19th century Condition: En l'état

Diameter: 57 cm

Height: 50 cm

## Description

SYRIAN GUERIDON in tinted wood in hexagonal shape with top inlaid with mother-of-pearl shards, decorated with a large 6-pointed star. the sides are also richly inlaid with mother-of-pearl. the top has many mother-of-pearl gaps, the sides are well preserved, the base has chips on the veneer As it is in Syria, circa 1900. H: 50 cm Diam. top: 57 cm