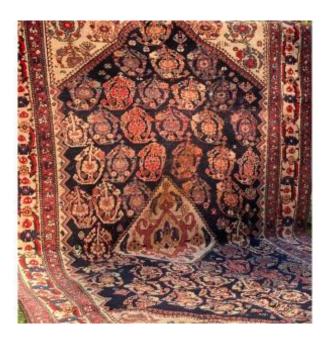

#### Description

Unique ivory medallion, exceptional design and color, surrounded by a field filled with boteh. Note the beautifully drawn main border. Original checkerboard finish on both ends. The carpet is very thin with a very detailed design, the colors are of the highest possible quality.

#### Size : 210x115 cm

Condition : Low wool, wear in some places. A stain on the upper central part of the medallion protruding a little outside.

The carpet has been professionally washed.

A superb collector's item, a first-rate tribal weave.