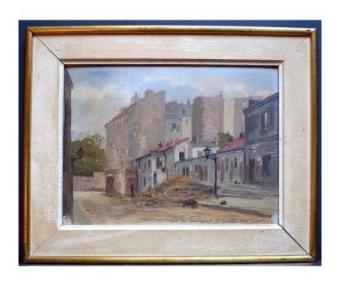

## Codali Impressionist View Of Paris Rue De l'Encheval XIX Rt405

400 EUR

Signature: CODALI XIX XX ème

Period: 19th century Condition: En l'état

Material: Oil painting on cardboard

Length: dimensions hors cadre:31,5 x 23,5 cm

#### Description

Charming oil on cardboard representing a street in Paris, called rue de l'Encheval

This road in the former town of Belleville is traced on the land register of 1812 as part of the "rue des Ballets", before taking the name of "

Encheval trail ", or" Longcheval passage ".

Signed lower right CODALI

dated: 1899

this impressionist painter is known for his

Parisian views.

Sold as is, "in its own juice" the varnish has yellowed a little. Wear and tear on the frame.