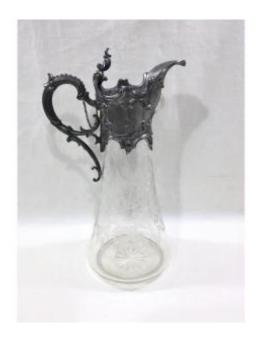

## Crystal Ewer

## Description

Engraved crystal ewer, with pewter handles and serving part.

Good general condition, no accident or shock. Note that the underside has many scratches from use, and that the background is very slightly opaque.

French work, early 20th century.

Dimensions -Weight : 1.4 kilograms Height : 34 centimeters Width including handle : 20 centimeters Bottom diameter : 14.4 centimeters

You can consult our other announcements and also follow our gallery to be informed of the news