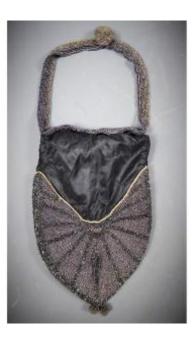

## Description

Circa 1925 France Beautiful reticule or purse in black taffeta and embroidery of gray iridescent marcasite beads dating from the Art Deco period. Double pocket tightened by a cream cord. Sunray embroidery finished with matching tassels. Matching handle also finished with a pearl rosebud. Excellent condition of color and conservation. Dimensions: 26 cm X 17 cm closed purse. Open 50 cm X 17 cm.