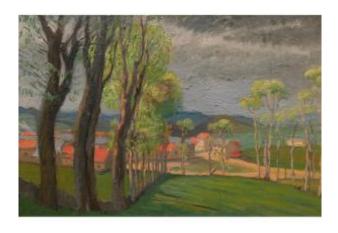

## Gustave Poetzsch, Landscape Near The Painter's House In Yssingeaux

850 EUR

Signature: Gustave POETZSCH (Neuchâtel, 1870 - Paris,

1950)

Period: 20th century

Condition: Très bon état

Material: Oil painting on cardboard

Width: 38 cm Height: 26 cm

Description

Gustave POETZSCH (Neuchâtel, 1870 - Paris, 1950)

Landscape near the painter's house in Yssingeaux Oil on cardboard

Annotated on the back Gustave POETZSCH 26 x 38 cm

Wooden and gilded stucco frame decorated with palmettes