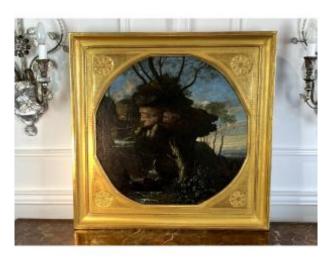

Painting / French School Of The 17th Follower Of "henri MauperchÉ" Well Framed

## Description

PAINTING / OIL ON CANVAS / FRENCH SCHOOL OF THE 17th FOLLOWER OF "HENRI MAUPERCHÉ" (ROCKY LANDSCAPE WITH THE PILGRIMS OF EMMAÜS) IN A VERY NICE GOLDEN WOODEN FRAME rectangular canvas rolled into octagonal format dim: 57 cm x 58 cm for the canvas 72cm x 72cm for the set