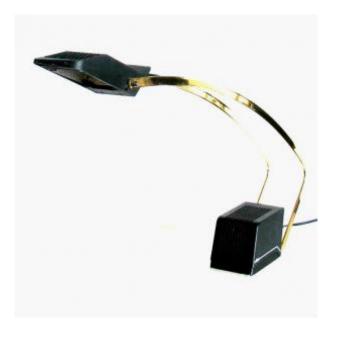

## Desk Lamp Fase Brand Model "liene" 70s

## Description

Rare and large halogen desk lamp from the Spanish brand Fase. This model was a special edition created for the offices of a Spanish bank in the 70s. It is composed of a double brass rod, the base and the reflector are in black metal. Switch on the base.

Marked Fase. In very good condition, this lamp works perfectly, halogen bulb provided. Height 37cm Width 65cm