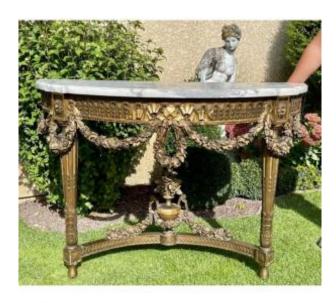

## Louis XVI Style Golden Wood Console Napoleon III

3 550 EUR

Period: 19th century
Condition: Bon état

Width: 1m30 Height: 91cm Depth: 54cm

## Description

Magnificent half-moon console in carved gilded wood from the Napoleon III period in Louis XVI style. It is richly adorned with wreaths and garlands of flowers as well as Louis XVI knots. It has a white marble top. The feet are interconnected and surmounted by a floral vase.