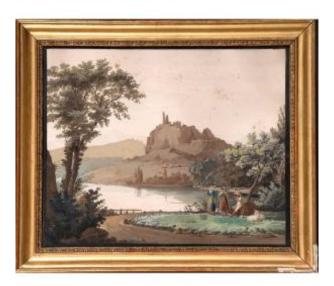

France 18th Century - Gouache: Peasant Women And Shepherd In An Italianizing Lakeside Landscape

## Description

18th century French school. Peasant women and shepherd in an Italianate lake landscape.

Gouache.

Framed work.

Some small stains.

Dimensions: At sight: 32 x 39.5 cm. Frame: 40 x 47.5 cm.