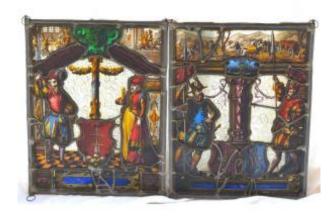

## Pair Of Stained Glass 16th Century

### Description

Pair of Swiss polychrome glass stained glass windows One dated 15 \* 5 and the other from 1560. One decorated with a couple of donors, on either side of a column. The other decorated with two gentlemen, on either side of a column with coats of arms. Very good state.