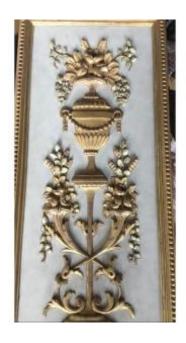

## Masterpiece Of Sculptor Gilder Ornemanist

560 EUR

Signature : Signé

Period : 20th century Condition : Bon état

Length: 60 cm Width: 27 cm

## Description

Decorative panel in Louis XVI style, Carved walnut panel in direct carving, decoration of a Medicis vase adorned with a bouquet of roses and bunches of lilacs, cornucopias overflowing with flowers and foliage, the peculiarities of this panel resides in the fact that the ornamental artist applied himself to using different gilding techniques as well as different types of gold leaf green water lacquer background to note: a small slit on the bottom at the top left, framing adorned with a pearl, beautiful state of conservation, remarkable quality of execution