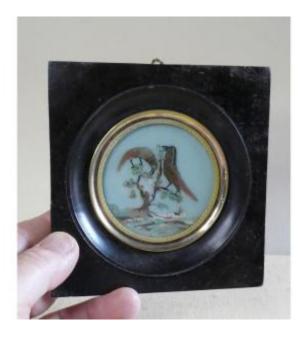

## Description

Pretty miniature, painted on a round glass plaque, portrait of a couple of birds on their branch, made of colored feathers forming relief. This pretty composition is presented under its convex blown glass, in a frame of gilded brass and square black wood.

Directoire or Restoration period, probably made by a young girl ... Very fashionable gift object at the time.

Dimensions: 12.5cm x 12cm.

Good condition, no flaws, normal wear. Take a good look at our photos ....

## 140 EUR

Signature : Art Populaire Period : 18th century Condition : Assez bon Width : 12cm Height : 12,5