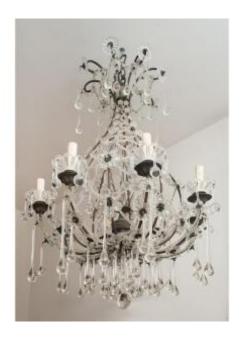

Antique Neapolitan Chandelier In Pewter And Crystal From The Twentieth Century.

## Description

Antique crystal and pewter chandelier from the first half of the 20th century. The particular shape is emphasized by the numerous faceted crystal teardrop pendants. Conditions: Factory to be revised. Provenance: Naples 20th century. Dimensions: diameter 50 cm. Height 90cm. Document: Certificate of authenticity. Assistance: We are at your disposal for further clarification or photographic details Shipping: throughout Italy, Europe and the rest of the world at very low prices in complete safety and traceability. Shipping will be arranged privately and will not be costly. We wish you a good day. Borrelli Antichita