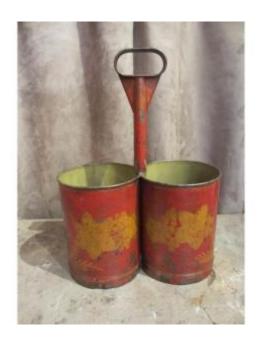

## Large Double Bottle Holder In Painted Sheet Metal From The Empire Period.

1 300 EUR

Period: 19th century

Condition : Très bon état Material : Painted metal

Length: 32 cm

Width: 16,5 cm

Height: 43,5 cm

 $https://www.proantic.com/en/833308-large-double-bottle-hold\\ er-in-painted-sheet-metal-from-the-empire-period.html$ 

## Description

Spectacular double cooler bottle holder in sheet metal painted with gold ocher vines on a red background. The sides are adorned with winged cupids carrying a glass and a carafe, all in silver and engraved decoration. Very nice table object, rare in this condition in view of its use, some wear and lack of paint but no holes or traces of rust. French work from the Empire period, circa 1810.