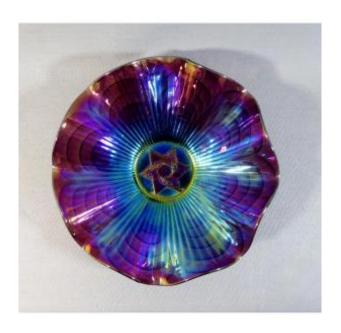

## Description

\*\* Beautiful old cup in iridescent glass or carnival glass in a polylobed shape known as a handkerchief \*\*

Diameter: 23 cm / Max. 6.5 cm / Weight: 420 g In its center, in strong relief, it features the flaming star with two interlocking triangles, you will notice that one has a granite surface texture while the other has a polished surface. The very nicely animated object with eight lobes

borrows, like a pleated fabric, a radiant decoration of gadroons while on the reverse a decoration of waves adorns each lobe and accentuates the effect of undulation of the form.

\* Carnival glass gets its iridescent sheen from the application of metallic salts while the glass is still hot from the pressing. A final firing of the glass brings out the iridescent properties of the salts,