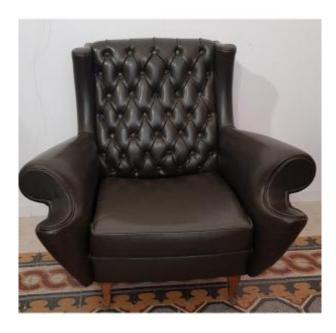

## 1950s Bergère Armchair Upholstered Backrest

500 EUR

Period : 20th century Condition : Bon état

Width: 96 Height: 85 Depth: 55

https://www.proantic.com/en/832969-1950s-bergere-armchair-upholstered-backrest.html

## Description

Bergère of flared shape, covered with faux green leather, Good general condition, as default is the lack of a button on the padded backrest and some small signs of wear. More details pictures on the link: Bergère chair 1950s Back Upholstered