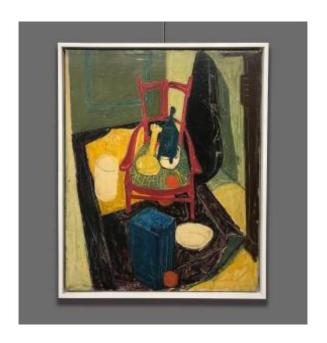

## Christian Dagron (1924-2000) Still Life In Interior

1 200 EUR

Signature: Christian Dagron

Period: 20th century
Condition: Bon état
Material: Oil painting

Length: 65,5 Height: 81

## Description

Christian Dagron (1924-2000) Still life in interior, oil on canvas, cm. 81 x 65,5 Signed lower left towards the center With frame: cm 85 x 70 x 4,5

Dagron's language is figurative, but has a clear expressionist matrix, highlighted by bright and contrasting colors and by the dark sign that surrounds and enhances the synthetic forms. The composition in question, built with essential shapes, a sure hand and a firm stretch, represents one of his typical still lifes with a strong impact, where the objects, often placed indoors or on floors, are those of everyday life.

The painting is in good condition.

Dealer