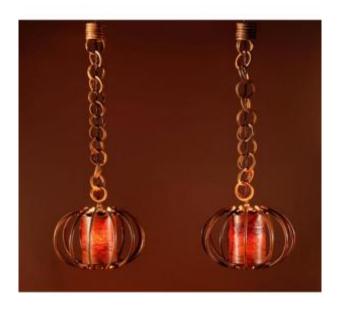

## A Pair Of 1960s Very Decorative Rattan Hanging Lights.

### Description

A pair of 1960s Very Decorative Rattan Hanging Lights.

The cylindrical shade made of celluloid simulating tree bark.

Overall in original used condition, still very strong.

The lamps have the old original patination.

68cm high 26cm wide and deep.

Continental.