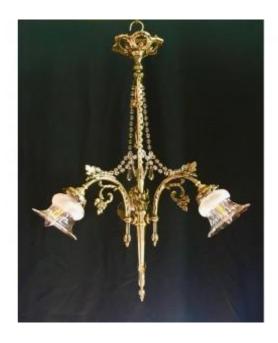

### Description

Attractive Louis XVI style chandelier from 1900.

"Quiver" model from which three sconces leave supporting sandblasted and cut crystal glassware. These arms are connected to the bail shield by rows of pearls. The central shaft surrounded by a vine branch connects the bail shield to the quiver by nestling in the feathers of the arrows. Vine patterns on and under the sconces.