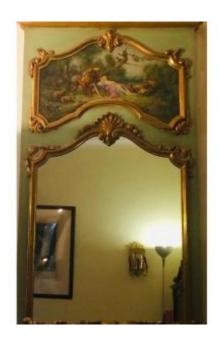

## Description

The Sleeping Shepherdess.- Trumeau painted in Louis XV Style. Pretty wall lamp in rectangular shape in molded, carved and gilded wood on an old green lacquered background with rococo motifs. Topped by a straight cornice, it presents in the lower part in a curved frame with shoulders embellished with acanthus sticks, a mirror topped with a blooming shell. Volutes, palmettes, leaves and acanthus staple in the upper part run through the scalloped profile of a cartouche on the subject of gallant pastoral care. With a fine and neat invoice, this one takes again a pictorial composition of François Boucher (1703-1770) today preserved in Paris (Louvre, Mobilier National): "La Bergère endormie", 1743. Small proportions, intentionally colored deliciously old-fashioned, Rocaille touch, tableautin filled

# Galerie Anticomania

Meuble et objet d'art XIX siècle

Tel: 0762606115

Marché Biron stand 45 ; 85 rue des Rosiers

Saint-Ouen 93400

| with a youthful tenderness give this trumeau all                       |
|------------------------------------------------------------------------|
| its charm.                                                             |
|                                                                        |
|                                                                        |
|                                                                        |
|                                                                        |
|                                                                        |
|                                                                        |
|                                                                        |
|                                                                        |
|                                                                        |
|                                                                        |
|                                                                        |
|                                                                        |
|                                                                        |
|                                                                        |
|                                                                        |
|                                                                        |
|                                                                        |
|                                                                        |
|                                                                        |
|                                                                        |
|                                                                        |
|                                                                        |
|                                                                        |
|                                                                        |
|                                                                        |
|                                                                        |
|                                                                        |
|                                                                        |
|                                                                        |
| 1// //0007071                                                          |
| https://www.proantic.com/en/829787-louis-xv-style-painted-trumeau.html |