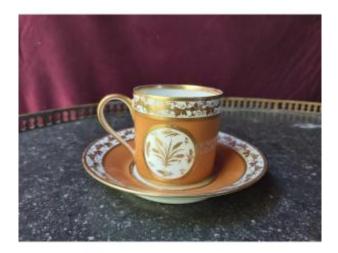

## Style De Sèvres - A Porcelain Cup With A Nanking Bottom And Foliage Decor

### Description

Litron cup and its saucer in hard porcelain with Nanking background and leaf decor, frieze and carouches in gold, bears a mark in green S46, in golden red sevres 68 and a mark of the chateau des tuileries