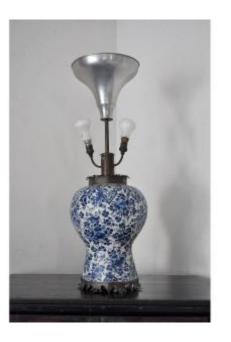

## Delftware Vase Mounted As A Lamp Circa 1700

## Description

Superb vase mounted as a lamp in Delft earthenware with blue monochrome decorations of foliage and bird motifs. Brass mount, in working order with double ignition. Good general condition, small lack of enamel on the foot. Total height 74.5 cm Height vase 34 cm Careful, secure and tracked shipping For shipments outside Europe, please contact me, thank you ref 2815 680 EUR