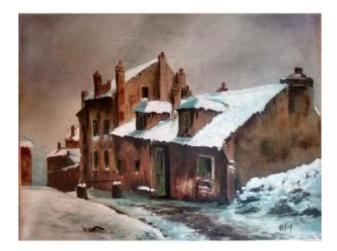

## Description

Mimi Pinson's house in the rue du Mont-Cenis under the snow. A cult place in Montmartre that has disappeared today! Very good state; on its original canvas well stretched; beautiful light. The painting is old and therefore presents some cracks of seniority and a small insignificant accident repaired on the back. The table has been cleaned up. Signed Waly lower right. Dimension: 55 cm x 46 cm No frame but a standard format (10 F). Many other objects to discover in my stand at the antique fairs in which I participate. Follow my gallery to be informed of news and to know the dates of the next Trade Shows ... Any questions? Do not hesitate to call me or send me a message. I will answer you with great pleasure.