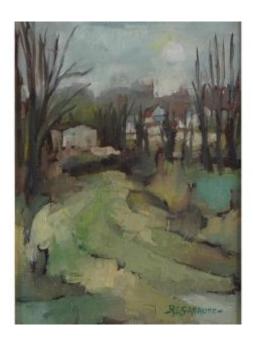

## Description

French school of the XXth century "Near NOISY sur OISE" by RG SADAUNE (1940) Author: Roland Gérard SADAUNE (born in 1940) Title: "Near NOISY sur OISE" Dated 1972. Description: Oil on canvas 33 cm x size 24 cm. Framing: Dimensions: 41 cm x 32cm. Price: 190 EUR Shipping costs (28 EUR) in metropolitan France and (38 EUR), EU Careful shipping by Colissimo with tracking, acknowledgment of receipt and insurance included. Delivery worldwide (shipping costs on request).

## 190 EUR

Signature : Roland Gérard SADAUNE (né en 1940) Period : 20th century Condition : Très bon état Material : Oil painting Length : 33 cm Width : 24 cm