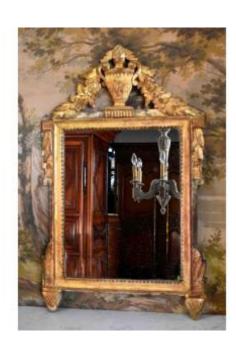

## Mirror With Pediment In Painted And Gilded Wood, Louis XVI Style.

680 EUR

Period: 19th century

Condition: Très bon état

Width: 57 cm Height: 92 cm Depth: 4,5 cm

https://www.proantic.com/en/827766-mirror-with-pediment-in-painted-and-gilded-wood-louis-xvi-style.html

## Description

Mirror in painted and gilded wood with a frame edged with pearls. This charming mirror is decorated with scraps of bay leaves. It is surmounted by a pediment composed of an urn framed by two garlands of flowers in carved and gilded stucco. The whole rests on two small feet. The glass has many small oxidation bridges distributed over the entire mirror, without influence on its aesthetics, thus giving it a lot of charm. Dimensions: height 92 cm width 57 cm depth: 4.5 cm Shipping costs by carrier contact us;