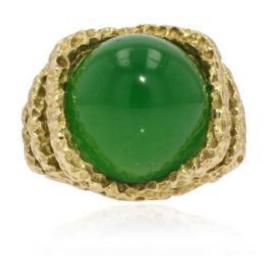

## Chrysoprase And Chiseled Gold Ring

## Description

Vintage ring adorned with a chrysoprase cabochon held by a winding, falling, openwork and chiseled.

Period: 20th century

Main material: yellow gold, 750 thousandths, 18

carats.

Chrysoprase weight: approximately 18 carats. Proportions: Height: approx. 18.1 mm, width: approx. 18.4 mm, thickness: approx. 11.4 mm,

width of the ring at the base: 3.4 mm.

Net Weight: Approx.14.7g.

Jewel from the 1980s.

Our opinion: Very chic worn on the little finger,

this chrysoprase ring is astonishing.

Size possible, contact us.

Dealer