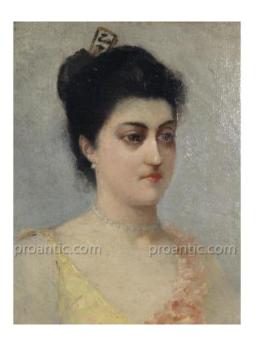

## Description

Portrait of a young elegant Art Deco era, wearing a bun held by a comb in mind Japonisant. She wears fine earrings and a pearl necklace. His ligther dress bare shoulders, the decoltè is marked by a floral decoration in relief on the right side, is typical of the fashion of the 1920s this oil on canvas on panel marrouflée has its original wood frame and stucco gold leaf decorated with laurels and ribbons. Good condition. Delivery metropolitan France 30 euros, Europe 50 euros, 80 euros rest of the world