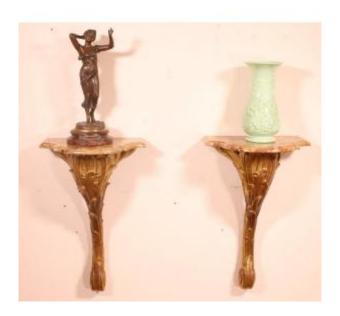

## Pair Of Small Louis XV Consoles From The 19th Century With Marble

1 900 EUR

Period: 19th century

Condition: 2200

Material: Gilted wood

Length: 41cm Height: 65cm Depth: 28cm

## Description

Very nice pair of small Louis XV style consoles from the end of the 19th century in gilded wood Lovely pair in carved wood topped with a breccia marble which has very beautiful curves and a corbin beak.

The consoles can be used as consoles or as a bedside table

In perfect condition and very beautiful original

patina Delivery in Belgium, France and internationally.

Visible in our 2500m2 showroom at 41Rue Henri Wafelaerts, 1060 Brussels, Belgium.