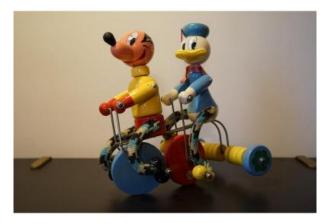

## Donald And Mickey In Tricycle

## Description

Mickey Mouse and Donald on a tandem tricycle. G. The rear axle is made up of blue wheels and a facsimile of yellow wheels, with a bell on either side. On the front wheel (blue) an original label indicates VILAC - Made in France - c Walt Disney productions. On the rear wheel of the tandem, a small round label "Made in France". Mickey's two ears are missing. Donald has a light, garnet colored ribbon around his neck. Visible at the Brussels toy museum