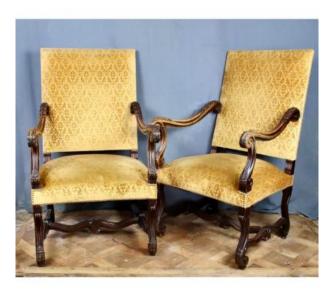

## Pair Of Louis XIV Style Armchairs In Walnut

## Description

Superb and elegant pair of Louis XIV style armchairs. they are based on a rolling base decorated with acanthus leaves linked together at their base by an H-shaped crotch made of sheep bone and molded. The console armrests have windings which are finely carved with acanthus leaves. The whole is covered with an embossed velvet fabric in very good condition. Quality armchair, comfortable and solid, very similar to an armchair from the Louis XIV period, all in excellent condition.

## 850 EUR

Period : 19th century Condition : Très bon état Material : Wallnut Width : 64 cm Height : total 112cm, assise 48cm Depth : 70 cm