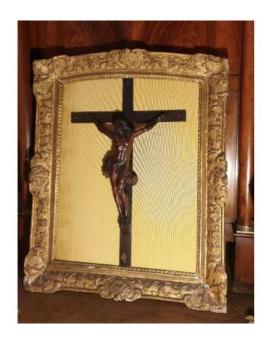

## Christ Attributed To Ateler De Bagard In A Regency Golden Wood Frame

3 200 EUR

Period: 18th century

Condition: Très bon état

Width: 30,5 cm

Height: 40 cm

## Description

Christ attributed to the Bagard workshop at the beginning of the 18th century

Christ represented alive looking up to the sky, very eventful perizonium, in patinated Saint Lucia wood. Christ presented in a large gilt wood frame from the Regency period.

Very fine sculpture, some very fine details such as drops of blood on the hands and feet.

In very good condition of the house, one missing finger and one restored on the right hand, support and posterior background fabrics. Dealer