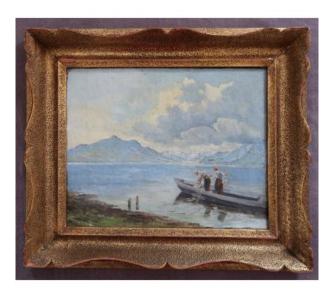

## Description

Oil on canvas, representing a snowy mountain landscape with fishermen on a boat in the foreground, pulling a net. Very beautiful landscape and very beautiful impressionist invoice for this painting. Canvas in very good condition, bears an undeciphered lower left signature. 50s copper frame with some wear. Dimensions without frame: 40 x 51 cm.