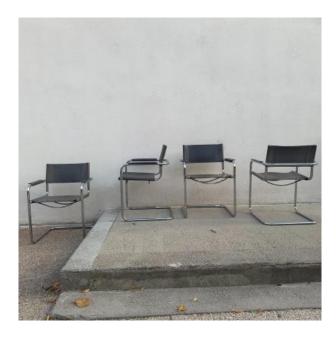

## Description

Superb suite of designer armchairs. Fasem edition dining chairs. Eighties design Chrome tubular structure, leather seat and back. Presented nature in good condition as in the photos. Dimension: Max back height: 78 cm Seat height: 45 cm Seat width: 50 cm Seat depth: 40 cm Transport throughout France contact me Don't forget to follow my gallery to be informed of the latest news. Find us on Instagram #galerieconesa .....