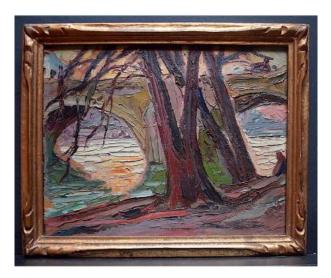

# Paris Pont Royal Fauve Landscape Monogram To Identify XX Rt364

## Description

Charming oil on panel, representing the royal bridge in Paris of Fauve inspiration. Monogram lower right: to be identified Located and Dated on the back: March 1924. Condition: Good condition, normal wear on the frame from the same period. Dimensions with frame: 27 x 22 cm. Dimensions without: 23.7 x 19 cm Weight: 165 grams