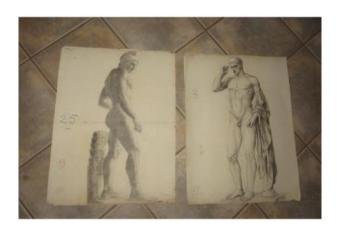

# Description

Two large drawings representing nude studies by Greek statuary from the "Concours d'Emulation" of June 26, 1924 from the "National School of Fine Arts". By Ernestine Sirine. On the back of one of them, noted: student of CH. Ségoffin Carli (... Auguste Carli, sculpt 1868-1930?). - External dimensions of each drawing: 63 x 47.5 cms.