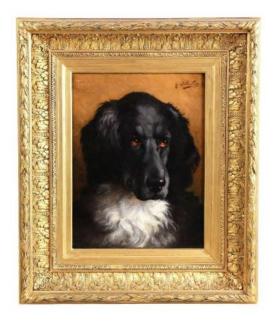

## Portrait Of Newfoundland Dog Oil On Canvas 1887

Description

Additional information about the painting:

Title: Portrait of a Newfoundland dog "Tuno"

Materials: oil on canvas

Signature: signed E. Ollivier 1887 Provenance: private collection France Dimensions of the canvas: 32 cm x 41 cm

3 900 EUR

Signature : E. Ollivier Period : 19th century

Condition: Restauré par notre atelier

Material: Oil painting

Width: 32 Height: 41

https://www.proantic.com/en/822901-portrait-of-newfoundlan d-dog-oil-on-canvas-1887.html