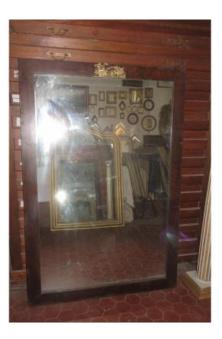

## Mercury Mirror With Its Wooden Frame, Early 19th Time.

## 790 EUR

Period : 19th century Condition : Bon état Width : 98 cms Height : 145,5 cms

https://www.proantic.com/en/821728-mercury-mirror-with-itswooden-frame-early-19th-time.html

## Description

Very beautiful mercury mirror with its veneered wooden frame, early 19th century. A bronze wall lamp on a pediment symbolizing victorious freedom in its chariot, towed by two lions. -External mirror dimensions: 145.5 x 98 cms.