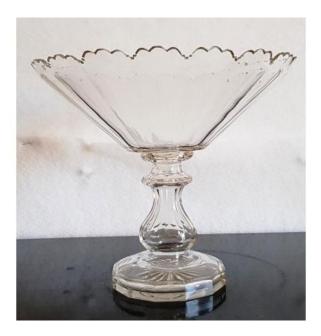

## Large Cup On Foot In Cut Crystal XIXs Diam 27 Cm

## Description

Large fruit bowl or hand-cut crystal centerpiece, the stem is hollow, nevertheless the bowl is thick and heavy. Old production, 1870-1880, unsigned but certainly from a large manufacturer for quality and dimensions. Very good condition, no cutting accidents, really minimal signs of wear. For more photos, you can