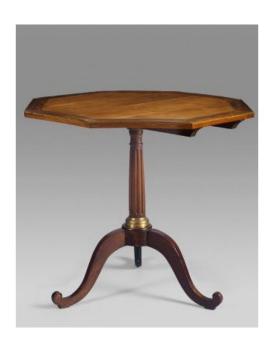

## Louis XVI Pedestal Table With Tilting Octagonal Top, 18th Century

1 450 EUR

Period: 18th century

Condition : Bon état Material : Mahogany

Diameter: 80 cm

Height: 71 cm

Depth: 78,5 cm

## Description

Elegant octagonal pedestal table, with tilting top in lemon tree veneer in a mahogany frame, surrounded by a brass gallery. The curved legs are joined by a fluted column, supporting turned base adorned with a chiseled bronze ring.

Parisian work.

End of the Louis XVI period.

A comparable piece in the Mobilier National collections, inv. GME-13874-000.

The Encyclopedia of DIDEROT and D'ALEMBERT (1751-1772) says of him that "his convenience is to be transported wherever one wants". Also the pedestal tables were fitted with