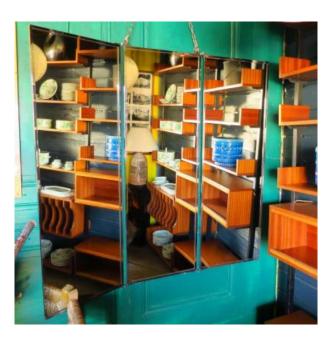

## Brot Triptych Chrome Mirror Circa 1970

## Description

Mirror from the famous Parisian house Brot, founded in 1826, with three articulated shutters, chromed metal frame. Brot mirror plate on the back at the top of the right panel. The central part is fixed to the wall by 2 high and 2 low fixings (very heavy) and the 2 side panels are mobile.

In very good used condition, some small scratches, traces of time, hardly visible. Delivery possible, estimate on request. Dimensions of a panel: 133 x 46 cm

## 1 700 EUR

Signature : BROT Period : 20th century Condition : Très bon état Material : Chromium Width : 142,5 cm Height : 133 cm