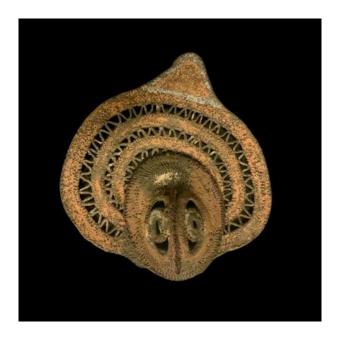

## Description

This type of mask was placed at the top of the yams during the great harvest ceremonies in the Abelam region in Papua. Made up of Lygodium liana fern fiber, the masks are then coated with natural pigments. The particularity of this one is that it consists of a very small mask (10x12 cm) attached to a "Naute" head-set which is tightly woven. It dates from the early / mid-20th century.