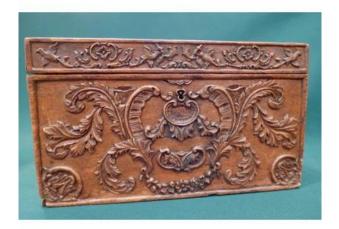

### 19thc Box In Carved Walnut All Faces

## Description

19th century box in finely carved walnut. The date 1840 is inscribed in one of the cartouches. It should be noted some gaps on the angles which do not affect the solidity or the aesthetics of this object. Was to be used to store chess pieces according to the inscription on one side.