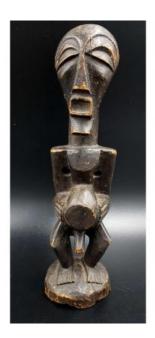

#### Description

Statuette showing us a figure standing with folded hands on his prominent belly. He is shown wearing a "Kifwebe" mask. This type of statuette are protective fetishes of the house. It had to be placed on the ground, the base is eroded. The holes under the arms had to let pass a rope where the magic charges were fixed.

Black lacquered wood revealing a patina of use. Songye people, Democratic Republic of Congo. Mid-20th century, H: 27 cm