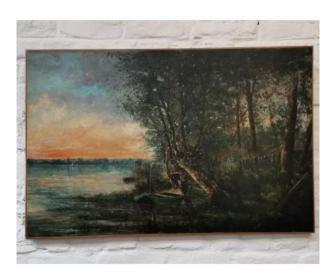

## Pond Edge. Post Impressionist Landscape

## Description

Beautiful atmosphere of the setting sun in this unsigned landscape which is said to be by Georges Émile Robin, working in Paris at the beginning of the 20th century. The chassis has been replaced, no trace of restoration, we are trying to find a frame for it. - Visible in our gallery in Lille on 400 m2: furniture, seats, paintings, mirrors, statuary, watches, lights, curiosities, collectibles .... Open afternoons from Wednesday to Saturday or by appointment -Delivery all distances and international / contact us. Regular trips to the Paris region and Normandy