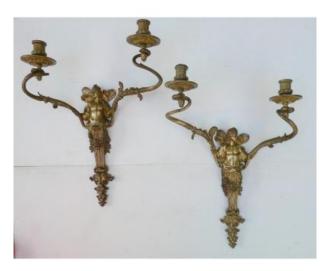

## Large Sconces With Elves, Chiseled Bronze, French Regence Style

## Description

Large two-light sconces, elegant and slender, two sculptural Elves bust on leafy sheaths facing each other, and each holding high a pair of Regency style sconces.

Rare and spectacular Parisian model, 19th century, before electricity.

Dimensions: 60cm H x 40cm W, approx. Good condition (except for the electrical mounting holes on binets and bobeches).

These bronzes were once varnish gilt.

see our candid photos,

Insured and tracked shipping from France,